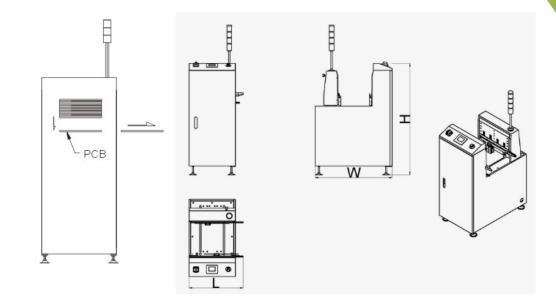

## Schematic&Structure

| Model  | Dimension (L*W*H.MM) | PCB size(MM)  | Weight(KG) | PCB storage  |
|--------|----------------------|---------------|------------|--------------|
| SBU330 | 550*650*1200         | 50*50-330*330 | 150KG      | 200PCS/0.4mm |
| SBU460 | 550*890*1200         | 50*50-460*460 | 200KG      | 200PCS/0.4mm |