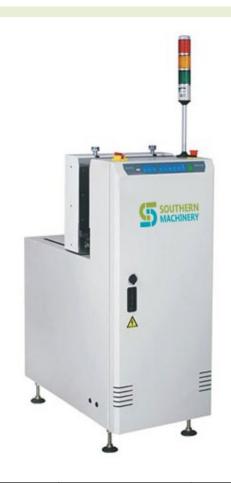

#### PCB Bare Board Loader

#### **Description**

This unit is used for loading of bare PCBs to the production line.

#### <u>Features</u>

200 board stack capability with 0.4 mm board thickness
Variable speed in/speed out and PLC control System
Board unload or pass-through mode
Variable thickness adjust dial and Slide-width adjust
SMC Cylinder and Fixed front rail
Adjustable transfer height
Interface mounting brackets
SMEMA compatible